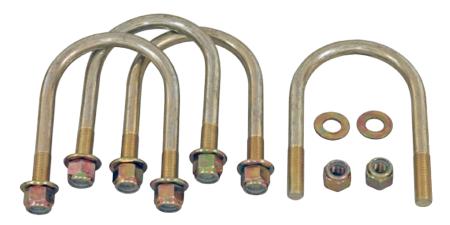

## **TCP LSP-03** 1/2" U-Bolt Set for 3" Axle Tubes

Description: 1/2" x 6-1/2" x 3"-ID U-bolts, with hardened flat washers, and locknuts.

**Applications:** Fits rear suspensions with 4-, 4-1/2-, or 5-leaf springs and 2-13/16" through 3"diameter axle tubes. Recommended for use with TCP LSP-01 or TCP LSP-02 leaf-spring plates.

#### TCP LSP-03 - U-Bolt Set

| Qty | Part Number     | Description                                      |
|-----|-----------------|--------------------------------------------------|
| 8   | 3120-050S-Y     | Washer 1/2" flat SAE, hardened, yellow zinc      |
| 8   | 3131-050-20Y    | Locknut 1/2-20 nylon insert, plated              |
| 4   | 3147-300.50-650 | U-bolt 1/2-20 x 6-1/2" for 3"-diameter axle tube |