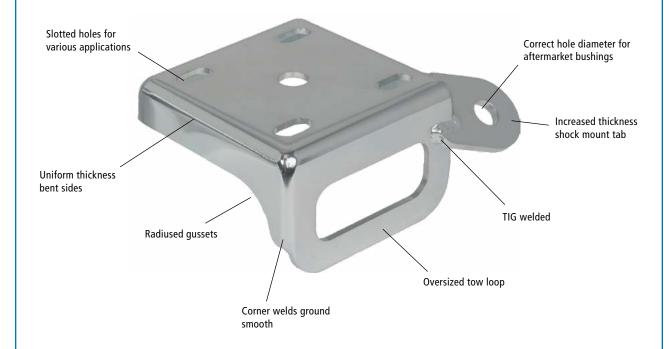

## Direct Replacement Leaf Spring Plates with Integrated Tie Down Loop

Our direct replacement leaf spring plates feature an integrated tiedown loop for added convenience when securing a vehicle to a trailer. The oversized loop measures 1.5" by 3.7" allowing plenty of clearance for heavy-duty strap hooks. The plate is manufactured from 3/16" plate steel with CNC press brake formed sides creating the strongest welded joints possible. Radiused gussets extend downward to support the loop at its lower corners and also improve structural stability at the shock mount tab. To give more clearance for brake lines on common 9" housing conversions, the shock mount position has been moved slightly forward. The shock tab uses heavier 1/4" thick steel and features a 0.85" diameter mounting hole for use with aftermarket shock bushings. The plates are designed for 2-1/2" wide leaf springs and can be installed on various make and model vehicles. Slotted holes enable the use of 7/16" or 1/2" U-bolts and 2-1/4" to 3-1/4" diameter axle tubes. For appearance, all corner welds are ground smooth adding to the overall curved flowing design. Zinc plating enhances the quality finish and provides protection against corrosion.